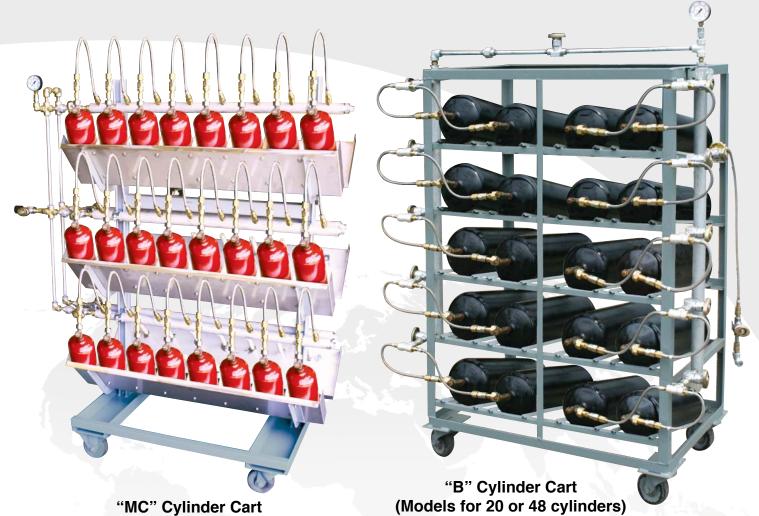

## "MC" and "B"Cylinder Carts

The need for smaller cylinders can mean more cylinders to handle and increased labor costs. The solution is a Portable Rexarc Cylinder Cart...

- Off-load cylinders from your truck directly onto the cylinder rack.
- Portability push it to the scale, weigh, and move all cylinders together to the acetone and acetylene filling stations.
- · Connects to filling station with a single pigtail.
- Rugged construction for years of service.