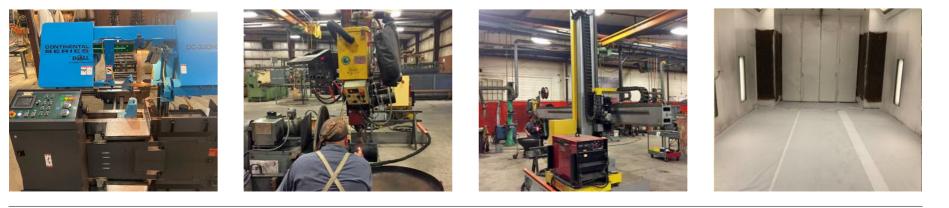

#### CNC Plasma Cutting

- Plate Rolling
- Welding
- Submerged Metal Arc Welding (SAW)
- Shielded Metal Arc Welding (SMAW)
- Gas Metal Arc Welding (GNAW/MIG)
- Flux Cored Arc Welding (FCAW)
- Gas Tungsten Arc Gas Welding (GTAW/TIG)
- Production Cutting
- Mechanical Assembly
- Hydrostatic Testing (Up to 7500 psi)